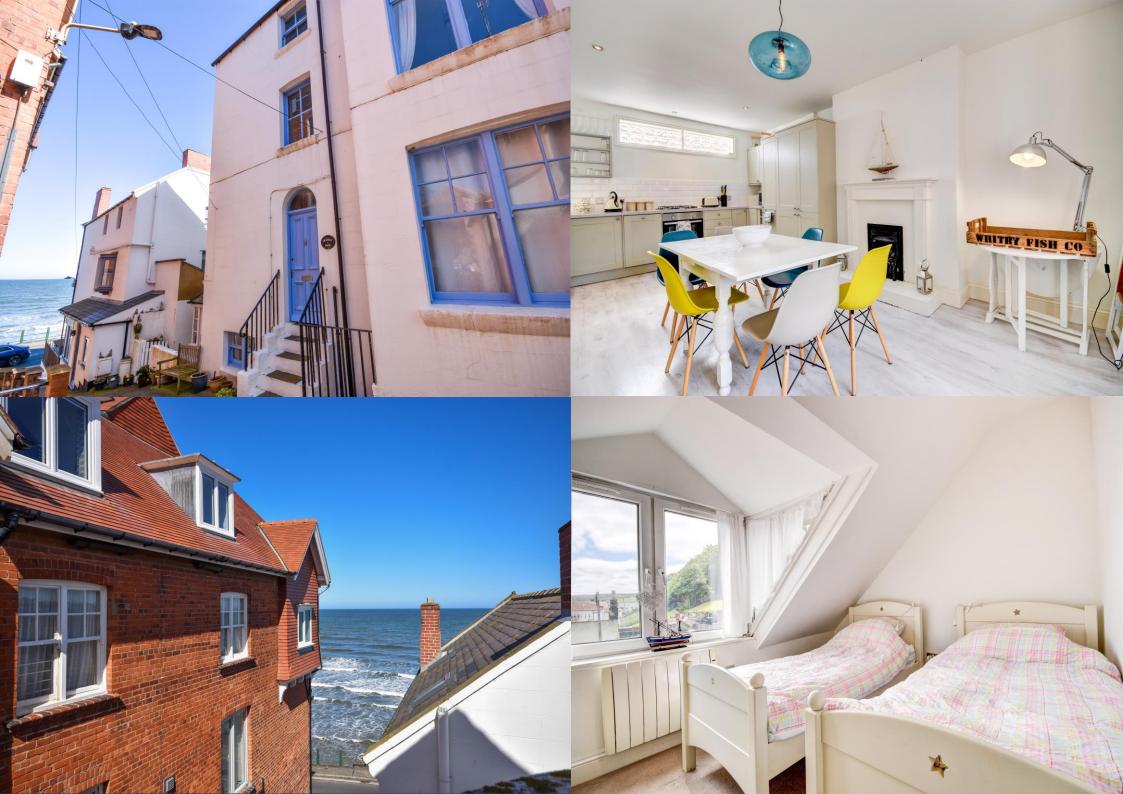

## **ABOUT THIS PROPERTY**

Hendersons introduce 3 Smardale House, a bright, airy, maisonette located within the coastal village of Sandsend. Having sea views as well as being mere steps from the beach, this property would make the loveliest coastal home. The accommodation is set over the upper two floors of the building and accessed via a shared ground floor entrance. The wrap around staircase exclusively serves flat 3, leading up to the first floor landing, here you will find a useful area for storing coats, footwear and beach gear. The front door leads on to the hallway that serves the generous front facing lounge and open plan kitchen/dining area. The kitchen features modern shaker style cabinetry and includes a range of integral appliances. On to the second floor, where you will find three good sized bedrooms and a house bathroom with 'P' shaped bath and overhead shower, w.c and hand basin. Externally, to the side of Smardale House, is a shared yard that can be used for drying clothes, and washing down wetsuits etc using the outdoor tap, then storing away in the handy storage shed that is available for use. The property was extensively refurbished 10 years ago and included a full rewire, plumbing system, wall insulation, plastering and joinery, as well as a new roof and rainwater goods. Sandsend is one of the most sought after locations and with its fossil-rich rock pools, golden beaches and quirky cottages it is easy to see why! A 999 year lease is in place and each apartment in the block of three, has a share of the freehold. Management and maintenance is arranged on an 'as & when required' basis with the exception of external decoration which must be maintained every five years as stipulated in the lease. The apartments have a lease in place that does not allow holiday letting therefore offering security to those living there full time or using as a bolt hole. Long term letting (min 6 month) IS permitted however making 3 Smardale House an ideal permanent, second or investment property. If required, all contents can be included in the sale.