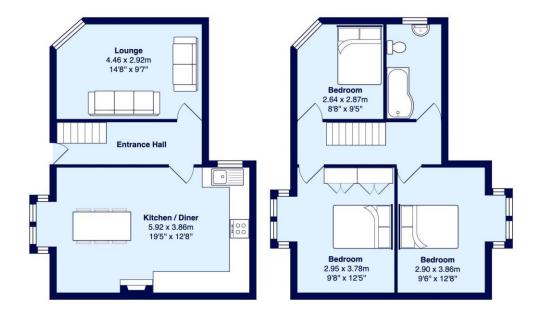

## **ABOUT THIS PROPERTY**

Hendersons introduce 3 Smardale House, a bright, airy, maisonette located within the coastal village of Sandsend. Having sea views as well as being mere steps from the beach, this property would make the loveliest coastal home. The accommodation is set over the upper two floors of the building and accessed via a shared ground floor entrance. The wrap around staircase exclusively serves flat 3, leading up to the first floor landing, here you will find a useful area for storing coats, footwear and beach gear. The front door leads on to the hallway that serves the generous front facing lounge and open plan kitchen/dining area. The kitchen features modern shaker style cabinetry and includes a range of integral appliances. On to the second floor, where you will find three good sized bedrooms and a house bathroom with 'P' shaped bath and overhead shower, w.c and hand basin. Externally, to the side of Smardale House, is a shared yard that can be used for drying clothes, and washing down wetsuits etc using the outdoor tap, then storing away in the handy storage shed that is available for use. The property was extensively refurbished 10 years ago and included a full rewire, plumbing system, wall insulation, plastering and joinery, as well as a new roof and rainwater goods. Sandsend is one of the most sought after locations and with its fossil-rich rock pools, golden beaches and quirky cottages it is easy to see why! A 999 year lease is in place and each apartment in the block of three, has a share of the freehold. Management and maintenance is arranged on an 'as & when required' basis with the exception of external decoration which must be maintained every five years as stipulated in the lease. The apartments have a lease in place that does not allow holiday letting therefore offering security to those living there full time or using as a bolt hole. Long term letting (min 6 month) IS permitted however making 3 Smardale House an ideal permanent, second or investment property. If required, all contents can be included in the sale.